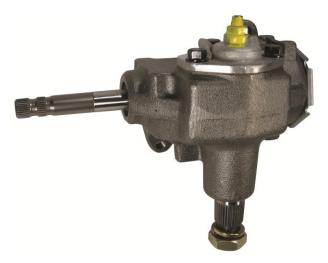

## All new, all Borgeson Saginaw Vega 140 Manual Steering Box

Through a recent acquisition Borgeson Universal Company is now the original equipment manufacturer and re-manufacturer of Saginaw manual steering gears.

Borgeson is now manufacturing all new, OEM Vega 140 manual steering gears in their Torrington CT facility. This is the true OEM Vega gear built to the original specifications and drawings from Saginaw, not an off-shore oversized copy. Each gear features a new precision machined casting created from the original tooling, coupled with all new internals. Each gear is carefully assembled, inspected and tested to Borgeson's precise

Borgeson Vega 140 Manual Steering Box \$335.00